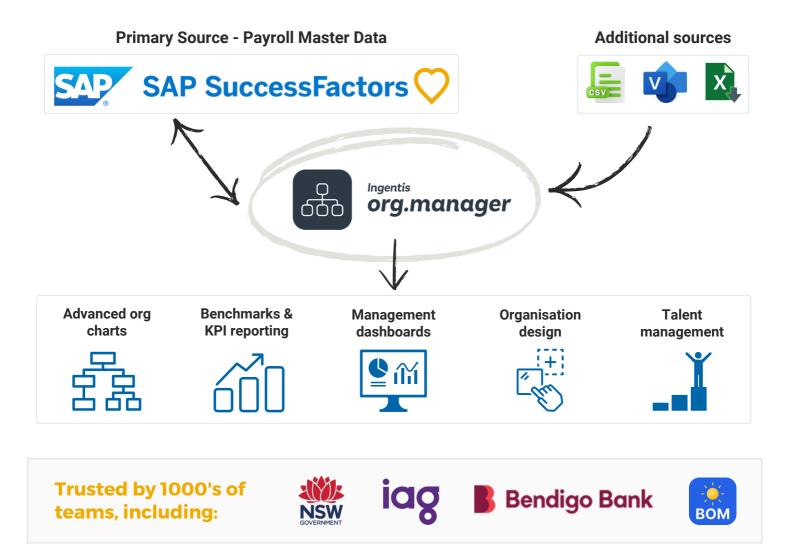

## SAP SuccessFactors 📿

Running on the SAP Business Technology Platform, org.manager can be launched directly through the SAP SuccessFactors user interface, including SSO.

With SAP native integration & org.manager you can create org charts & HR reports with your existing data in seconds.