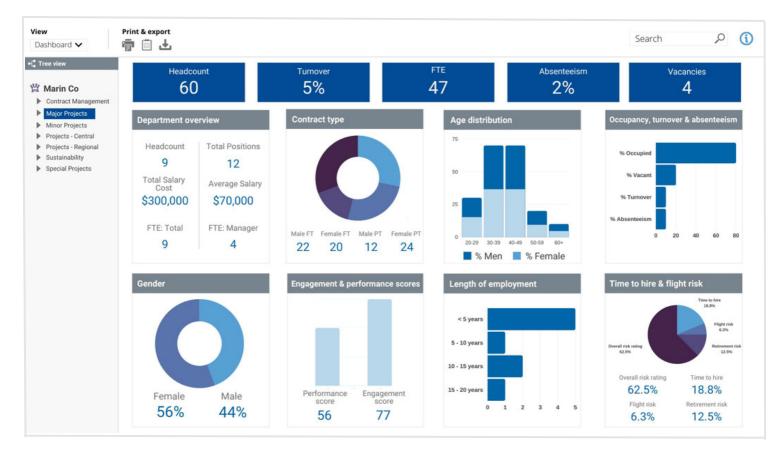

## org.manager custom chart example

Create powerful workforce dashboards that can be completely tailored to meet your specific needs.