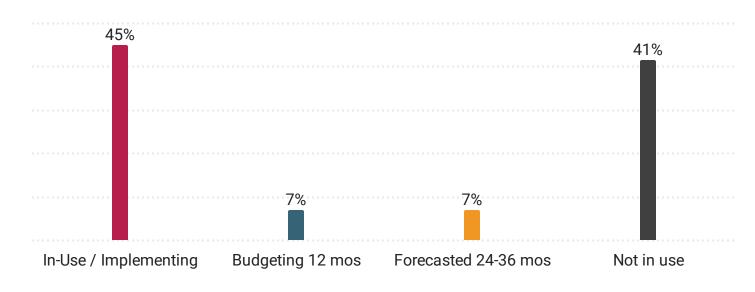

#### **Benefits Systems Meeting Needs**

**Benefits Change Plans** 

Please identify the Current status of use for the *HR Service Delivery Solution(s)* at your organization. Portal / Communications Solutions