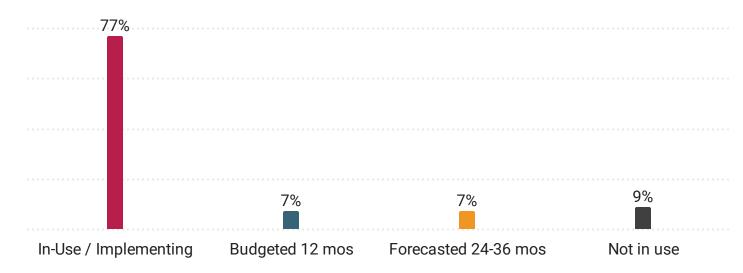

# Is your organization currently using these specific **Data Collection Tools to** capture Employee Data?

| Field                                      | In-Use /<br>Implementing | Budgeted 12<br>mos | Forecasted 24-<br>36 mos | Not in<br>Use |
|--------------------------------------------|--------------------------|--------------------|--------------------------|---------------|
| Exit Interviews                            | 82.6%                    | 6.5%               | 4.3%                     | 6.5%          |
| Annual Surveys                             | 76.6%                    | 8.5%               | 6.4%                     | 8.5%          |
| Pulse Survey                               | 52.5%                    | 7.5%               | 2.5%                     | 37.5%         |
| Social Media Applications                  | 35.3%                    | 0.0%               | 8.8%                     | 55.9%         |
| Video Monitoring /<br>Surveillance         | 35.1%                    | 5.4%               | 8.1%                     | 51.4%         |
| Mobile (GPS / Location)                    | 33.3%                    | 2.6%               | 2.6%                     | 61.5%         |
| Internet / Screen<br>Monitoring            | 29.4%                    | 5.9%               | 5.9%                     | 58.8%         |
| Environmental Sensors (Air<br>Quality)     | 26.5%                    | 5.9%               | 5.9%                     | 61.8%         |
| Audio Monitoring /<br>Surveillance         | 26.5%                    | 2.9%               | 8.8%                     | 61.8%         |
| Bio-metric Sensors<br>(Fingerprint / Face) | 25.0%                    | 0.0%               | 9.4%                     | 65.6%         |
| Wearables / Badges / RFID                  | 22.0%                    | 4.9%               | 4.9%                     | 68.3%         |