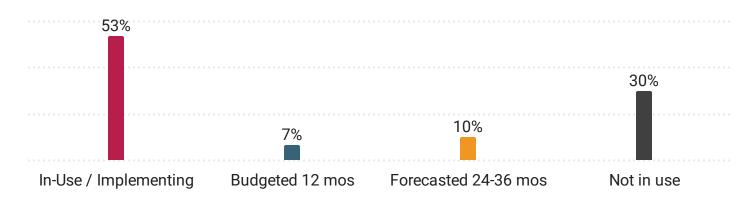

#### Is your organization currently using Mobile-Enabled HR Technology?

Copyright © 2024 Sapient Insights Group. All rights reserved. |2024-2025 HR Systems Survey. Not licensed for Distribution

Please identify from the list below if you are currently using the following **Socially Enabled Applications for HR purposes** at your organization.