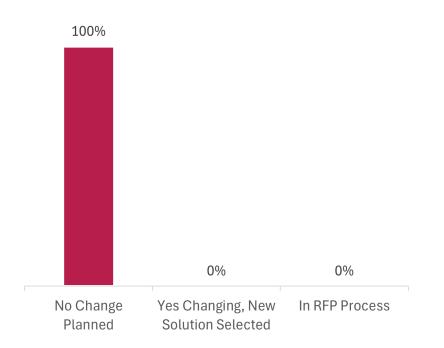

# DISTRIBUTOR LINK SYSTEMS ADOPTION DATA

Please identify the Current status of use of the **Core HR Management Solution(s)** at your organization.