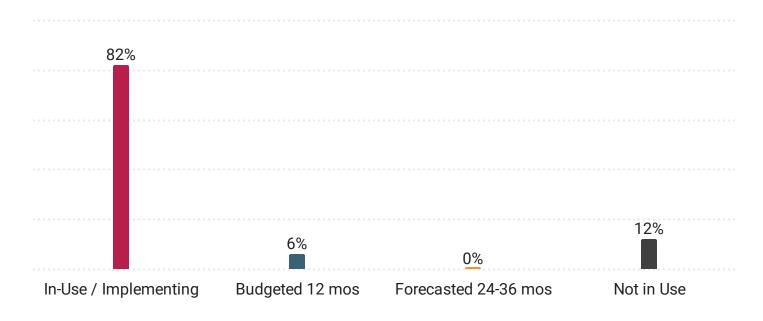

Please identify the Current status of use for a **Payroll Application** at your organization.