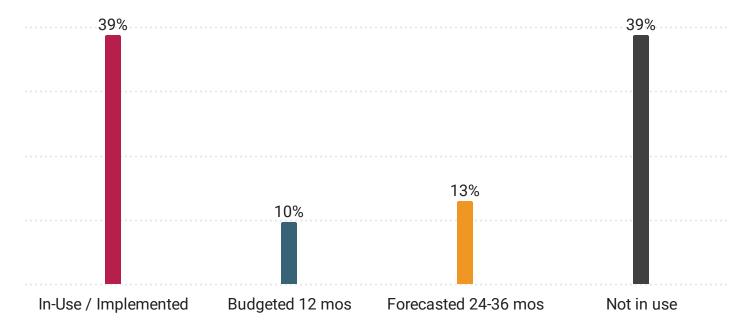

Please identify the Current status of use for a **Payroll Application** at your organization.