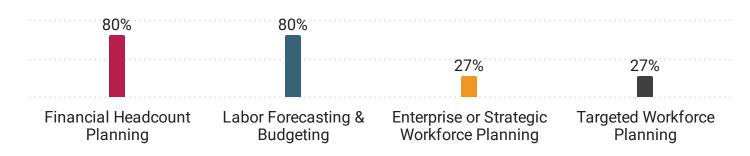

### What are the Key Drivers behind the Increase in spending for HR Technologies?

Does your organization conduct any form of **Workforce Planning / Headcount Planning** in your Organization?

Please select the level of **Workforce Planning** being conducted at your organization.