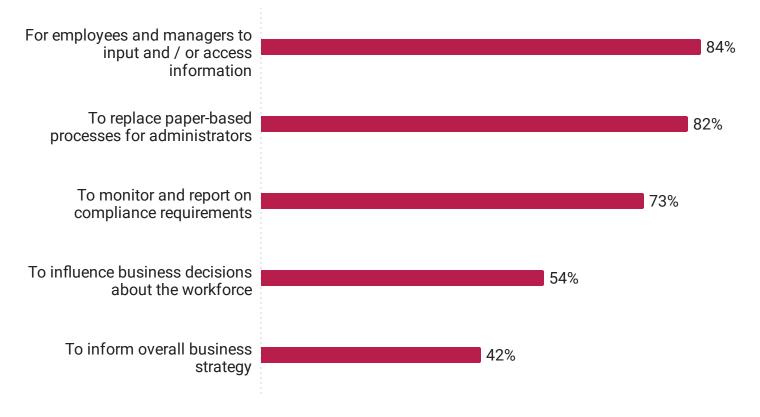

#### How does your organization Utilize its Overall HR Systems Environment?

Will **Overall Spending for HR Technologies** at your organization Increase, Stay the Same, or Decrease for the next year?

Please identify the HR Application Categories in which your organization plans to Increase spending - Top Five