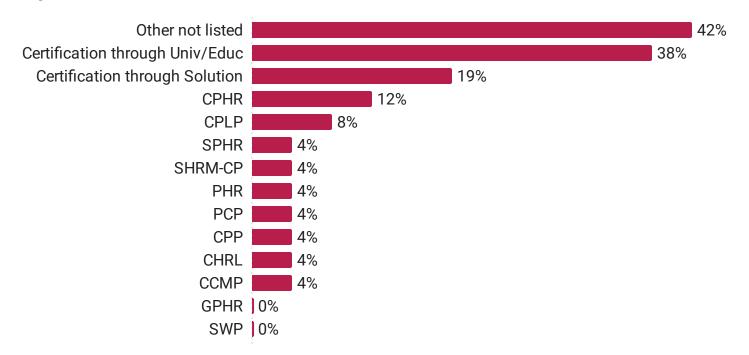

ipating in this year's survey. For additional context, we asked the 2024-2025 individual survey participants a series of demographics questions that include:

- Role within the organization
- Reporting function/department
- Years in current role
- Education level
- Certifications held
- Generation identification

#### What is your Role / Level within your organization?



#### Which Department / Business Unit do you belong to?



For purposes of this report, we've provided demographics specific to the organizations that responded to your unique distributor link.

# How **Long in years** have you been in your **Current Role** with your organization?





#### What is your Highest Level of Education?

#### Do you have any HR or IT related Certifications?



#### **Top Certifications Held**



### What Generation do you identify with?



### Please share your Gender Identity.



#### Please select the category that best describes your Race / Ethnicity.



# **DISTRIBUTOR LINK HR SYSTEMS STRATEGY INSIGHTS**

Does your organization have an **Overall Enterprise HR Systems Strategy**?



What is the General Perception of the HR Function at your organization?



#### How does your organization Utilize its Overall HR Systems Environment?



Will **Overall Spending for HR Technologies** at your organization Increase, Stay the Same, or Decrease for the next year?



Please identify the HR Application Categories in which your organization plans to Increase spending - Top Five



### What are the Key Drivers behind the Increase in spending for HR Technologies?



Does your organization