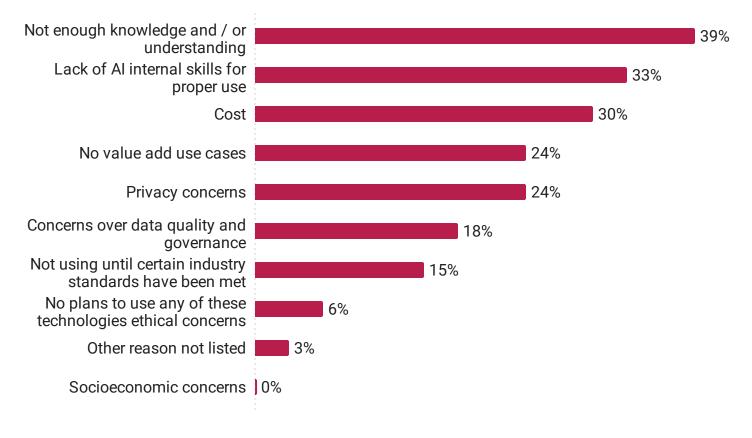

### Is your organization currently using these Intelligent Technologies?

You said No to one of the Emerging or Intelligent Technologies platforms. What are the **barriers to using Emerging or Intelligent Technology** for your organization?