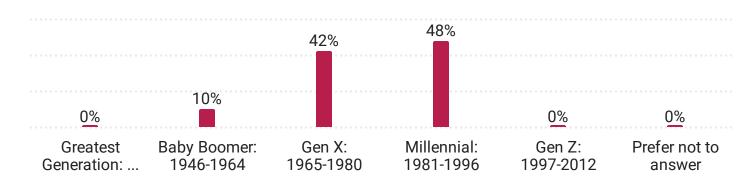

# Estimate the percentage of your **Workforce** that falls into these **Generational** categories.

| Field                                | Mean |
|--------------------------------------|------|
| Greatest Generation (born 1930-1945) | 0.6  |
| Baby Boomer (born 1946 - 1964)       | 7.5  |
| Generation X (born 1965-1980)        | 23.5 |
| Millennial (born 1981-1996)          | 39.5 |
| Generation Z (born 1997-2012)        | 11.9 |

Prefer not to answer 16.9

### What Generation do you identify with?