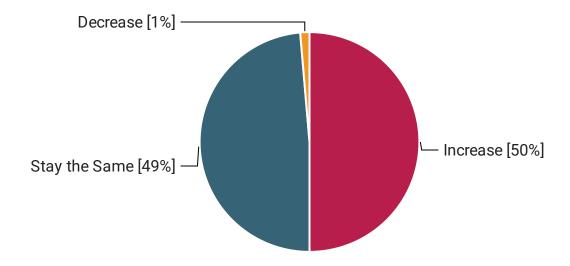

#### How does your organization Utilize its Overall HR Systems Environment?

Will **Overall Spending for HR Technologies** at your organization Increase, Stay the Same, or Decrease for the next year?

Please identify the HR Application Categories in which your organization plans to Increase spending - Top Five