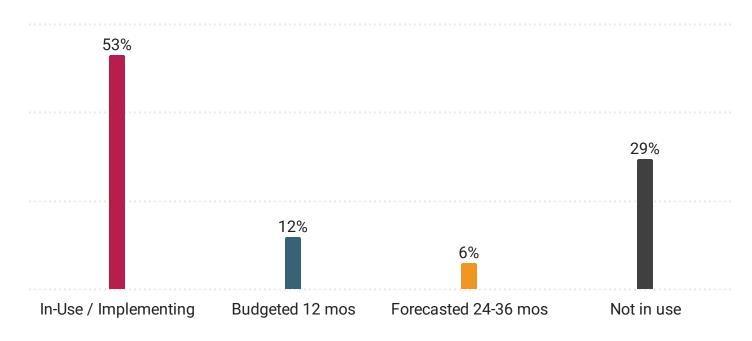

# DISTRIBUTOR LINK SYSTEMS ADOPTION DATA

Please identify the Current status of use of the **Core HR Management Solution(s)** at your organization.