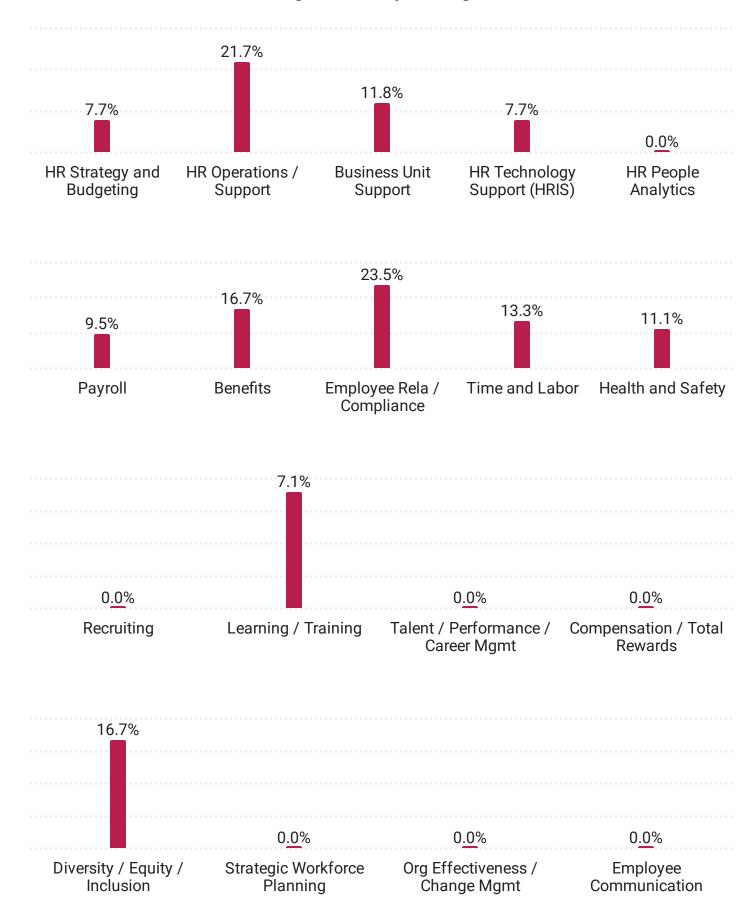

#### Will Headcount in the following areas at your organization Increase?

Copyright © 2024 Sapient Insights Group. All rights reserved. |2024-2025 HR Systems Survey. Not licensed for Distribution