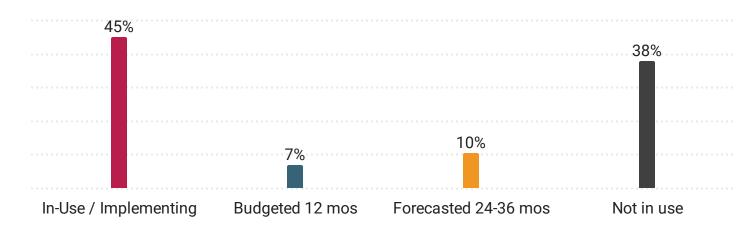

### **HRSD Change Plans**

Please identify the Current status of use for the following *Time Management Solution(s)* at your organization.