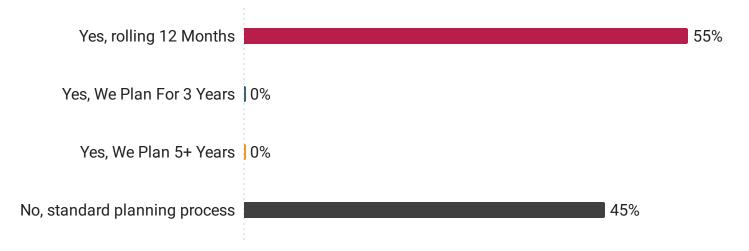

### What are the Key Drivers behind the Increase in spending for HR Technologies?

Does your organization conduct any form of **Workforce Planning / Headcount Planning** in your Organization?

Please select the level of **Workforce Planning** being conducted at your organization.