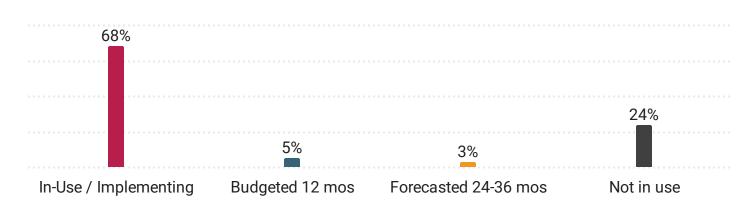

Please identify the Current status of use for a **Payroll Application** at your organization.