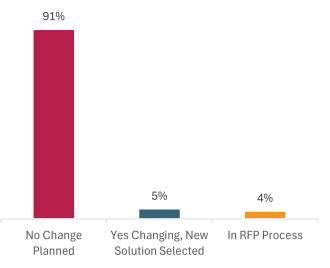

# DISTRIBUTOR LINK SYSTEMS ADOPTION DATA

Please identify the Current status of use of the **Core HR Management Solution(s)** at your organization.