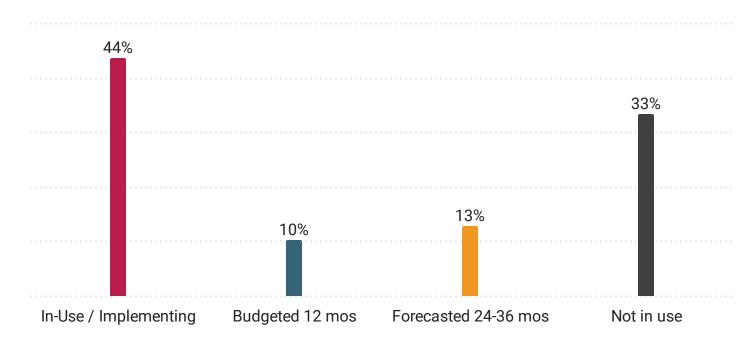

Please identify the Current status of use for the **Benefits Solution(s)** at your organization.