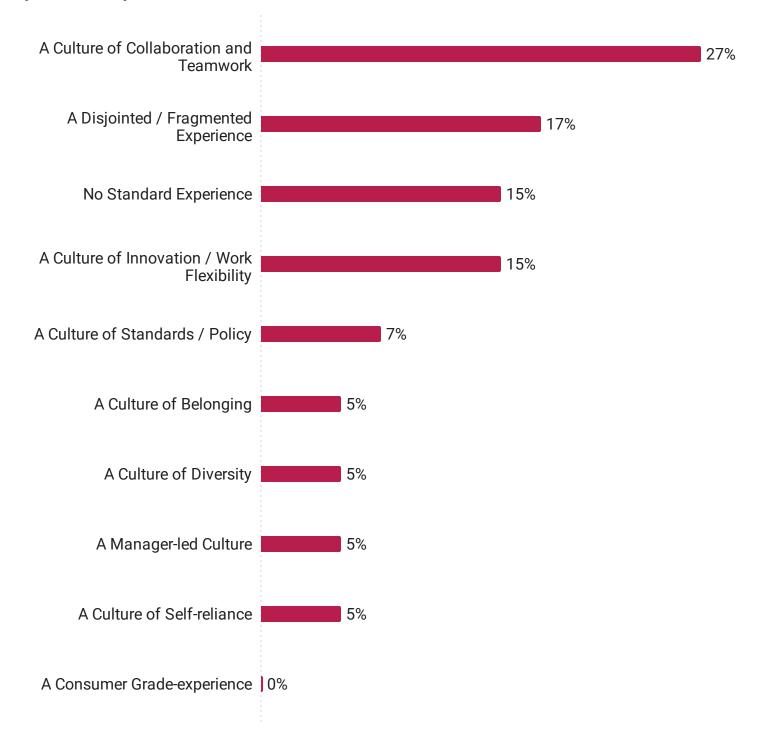

# DISTRIBUTOR LINK EMPLOYEE ENVIRONMENT/CULTURE

Which description best represents the **current Employee Experience** within your HR Systems and Processes?

Please evaluate your organization's Approach to these **Employee Wellness Practices.** 