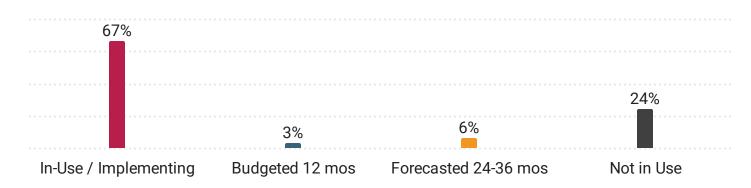

Please identify the Current status of use for a **Payroll Application** at your organization.