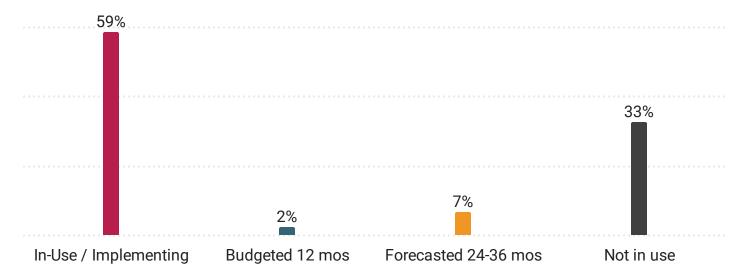

Please identify the Current status of use for a **Payroll Application** at your organization.