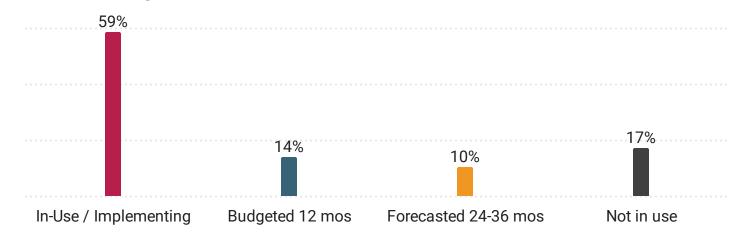

#### **Benefits Systems Meeting Needs**

**Benefits Change Plans** 

Please identify the Current status of use for the *HR Service Delivery Solution(s)* at your organization. Portal / Communications Solutions