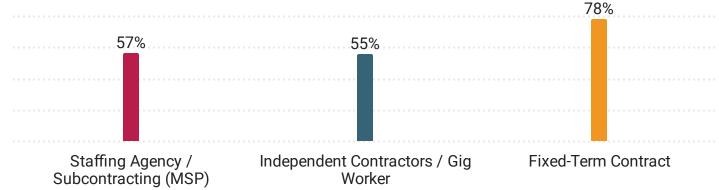

#### Do you have any types of Contingent / Contract workers?

Please select All Types of Contingent / Contract Workers your organization employs.