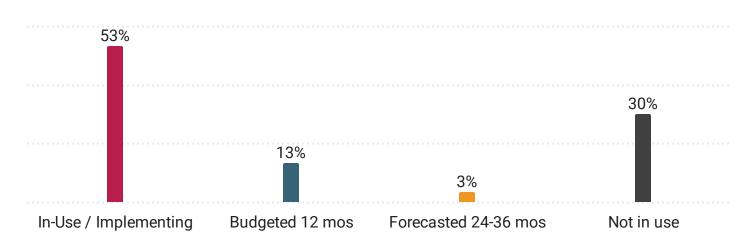

## Time Management Change Plans

Please identify the Current status of use for your *Learning & Development Solution(s)* at your organization.