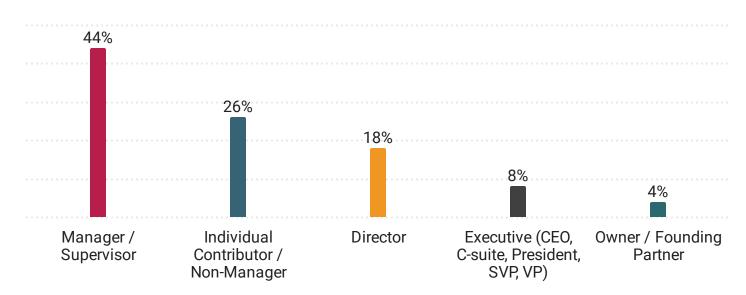

--------------------------------|------|
| Greatest Generation (born 1930-1945) | 0.6  |
| Baby Boomer (born 1946 - 1964)       | 7.5  |
| Generation X (born 1965-1980)        | 23.5 |
| Millennial (born 1981-1996)          | 39.5 |
| Generation Z (born 1997-2012)        | 11.9 |

Prefer not to answer 16.9

# INDIVIDUAL PARTICIPANT DEMOGRAPHICS

Next, we take a look at the demographics of the individual professionals participating in this year's survey. For additional context, we asked the 2024-2025 individual survey participants a series of demographics questions that include:

- Role within the organization
- Reporting function/department
- Years in current role
- Education level
- Certifications held
- Generation identification

#### What is your Role / Level within your organization?



#### Which Department / Business Unit do you belong to?



For purposes of this report, we've provided demographics specific to the organizations that responded to your unique distributor link.

# How **Long in years** have you been in your **Current Role** with your organization?





#### What is your Highest Level of Education?

#### Do you have any HR or IT related Certifications?



#### **Top Certifications Held**



### What Generation do you identify with?



### Please share your Gender Identity.



#### Please select the category that best describes your Race / Ethnicity.



# **DISTRIBUTOR LINK HR SYSTEMS STRATEGY INSIGHTS**

Does your organization have an **Overall Enterprise HR Systems Strategy**?



What is the General Perception of the HR Function at your organization?