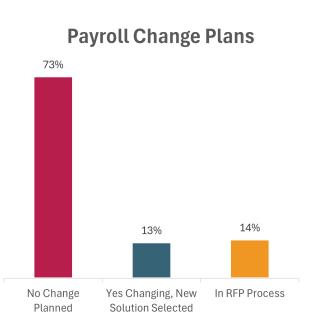

Please identify the Current status of use for a **Payroll Application** at your organization.