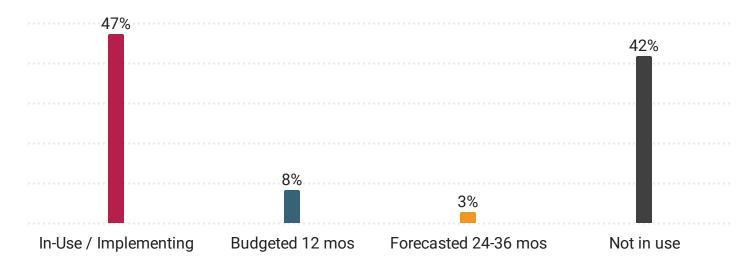

# DISTRIBUTOR LINK SYSTEMS ADOPTION DATA

Please identify the Current status of use of the **Core HR Management Solution(s)** at your organization.