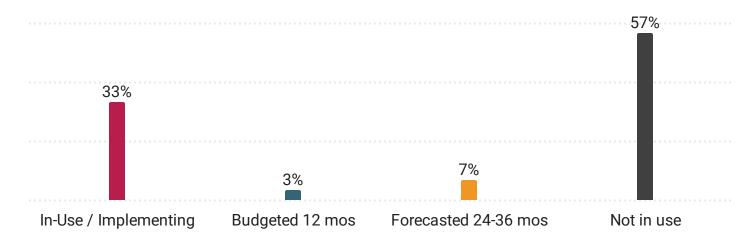

# DISTRIBUTOR LINK SYSTEMS ADOPTION DATA

Please identify the Current status of use of the **Core HR Management Solution(s)** at your organization.