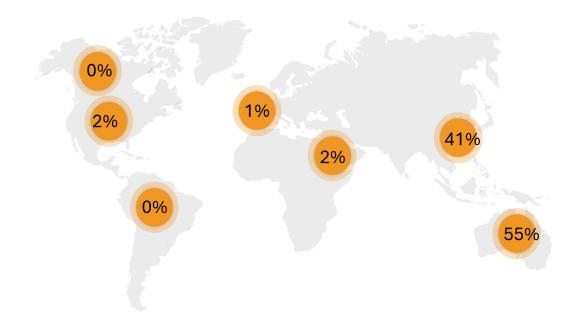

ions represent **29% of our respondents**, with a workforce population in at least one additional country outside their headquarters location – a total of **644 organizations**. The average number of countries with additional employees outside of the headquarters location is **18 countries**. Also, **15% of our respondents** are headquartered outside the United States – a total of **452 organizations**.

# ORGANIZATIONAL DEMOGRAPHICS DISTRIBUTOR LINK RESPONSES

Your unique survey link had a total of **58** initial clicks/responses, and our research methodology includes an extensive cleansing process to remove duplicate organization details and responses with known inaccuracies based on a series of data validation steps. The final number of usable responses to your survey link was **15**.



#### Does your organization have Employees in More Than One Country?



#### Is your organization bound by Collective Bargaining agreements?

| 41% | 59% |
|-----|-----|
| Yes | No  |

Copyright © 2024 Sapient Insights Group. All rights reserved. |2024-2025 HR Systems Survey. Not licensed for Distribution

#### **Organization Size**



#### Do you have any types of Contingent / Contract workers?



Please select All Types of Contingent / Contract Workers your organization employs.



#### What Industry does your organization operate in?



#### What Entity Type best describes your organization?



# Estimate the percentage of your **Workforce** that falls into these **Generational** categories.

| Field                                | Mean |
|--------------------------------------|-----