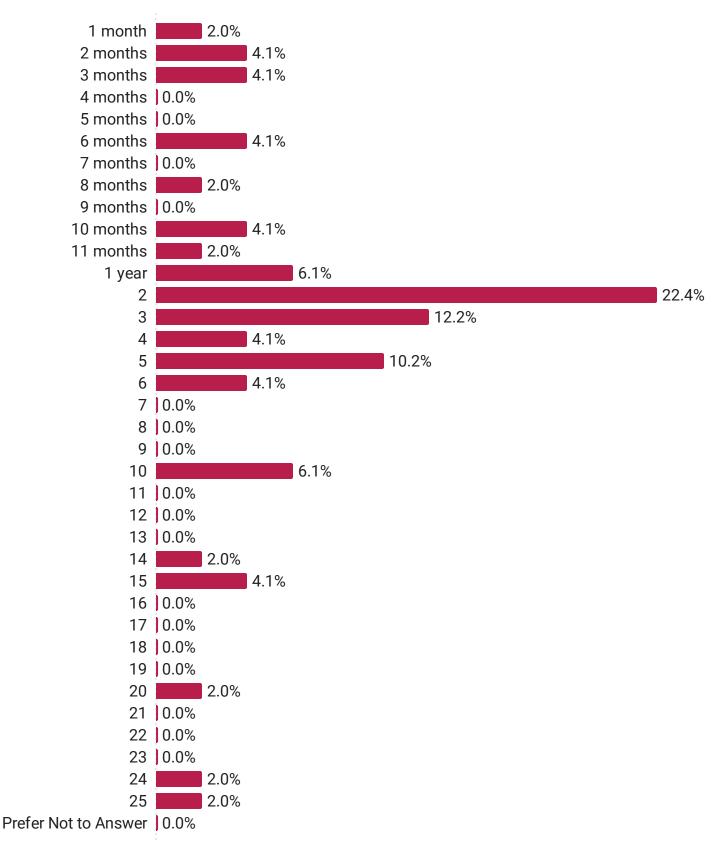

# How **Long in years** have you been in your **Current Role** with your organization?