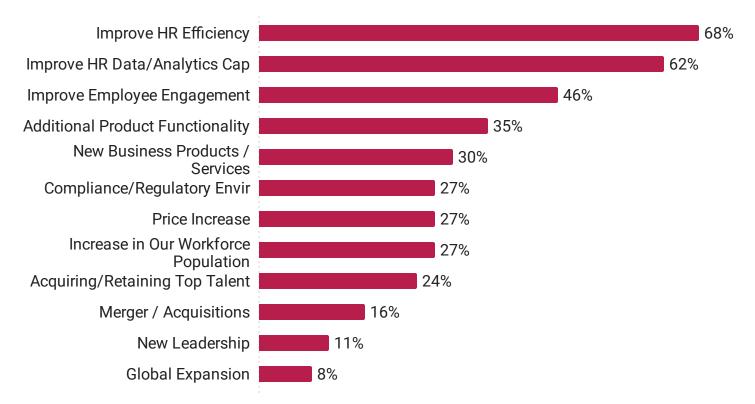

### What are the Key Drivers behind the Increase in spending for HR Technologies?

Does your organization conduct any form of **Workforce Planning / Headcount Planning** in your Organization?

Please select the level of **Workforce Planning** being conducted at your organization.