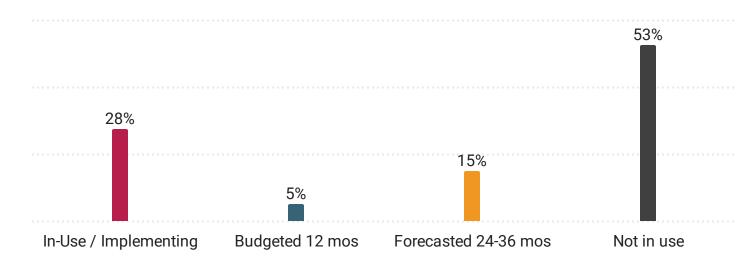

# DISTRIBUTOR LINK SYSTEMS ADOPTION DATA

Please identify the Current status of use of the **Core HR Management Solution(s)** at your organization.