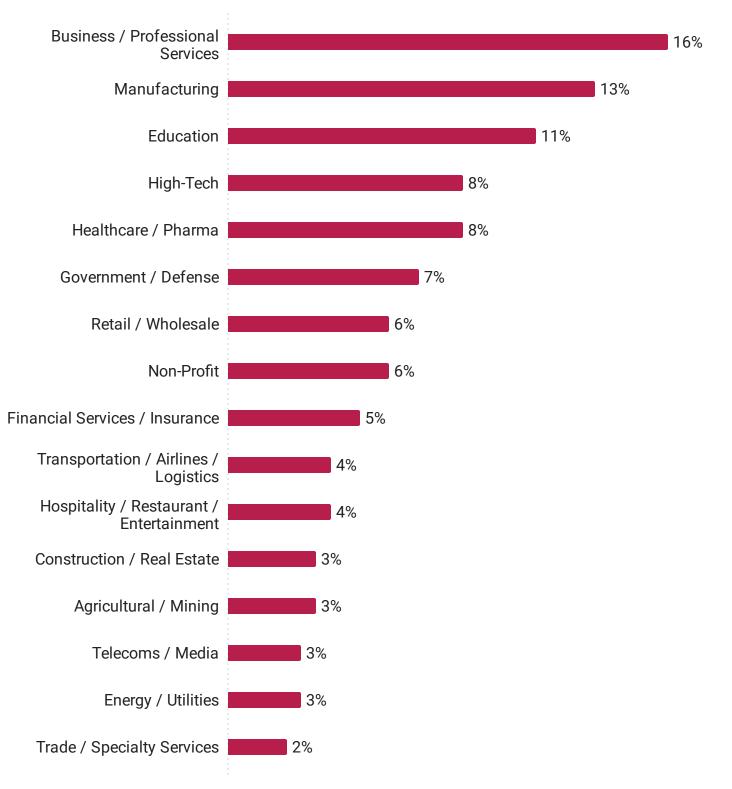

research methodology includes an extensive cleansing process to remove duplicate organization details and responses with known inaccuracies based on a series of data validation steps. The final number of usable responses to your survey link was **15**.



#### Does your organization have Employees in More Than One Country?



#### Is your organization bound by Collective Bargaining agreements?

| 41% | 59% |
|-----|-----|
| Yes | No  |

Copyright © 2024 Sapient Insights Group. All rights reserved. |2024-2025 HR Systems Survey. Not licensed for Distribution

#### **Organization Size**



#### Do you have any types of Contingent / Contract workers?



Please select All Types of Contingent / Contract Workers your organization employs.



#### What Industry does your organization operate in?



#### What Entity Type best describes your organization?



# Estimate the percentage of your **Workforce** that falls into these **Generational** categories.

| Field                                | Mean |
|--------------------------------------|------|
| Greatest Generation (born 1930-1945) | 0.6  |
| Baby Boomer (born 1946 - 1964)       | 7.5  |
| Generation X (born 1965-1980)        | 23.5 |
| Millennial (born 1981-1996)          | 39.5 |
| Generation Z (born 1997-2012)        | 11.9 |

Prefer not to answer 16.9

# INDIVIDUAL PARTICIPANT DEMOGRAPHICS

Next, we take a look at the demographics of the individual professionals participating in this year's survey. For additional context, we asked the 2024-2025 individual survey participants a series of demographics questions that include: