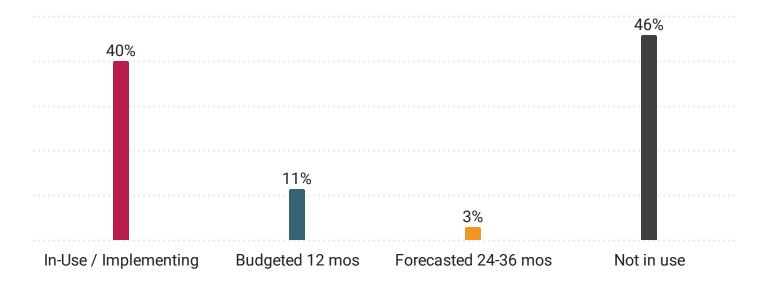

Please identify the Current status of use for a **Payroll Application** at your organization.