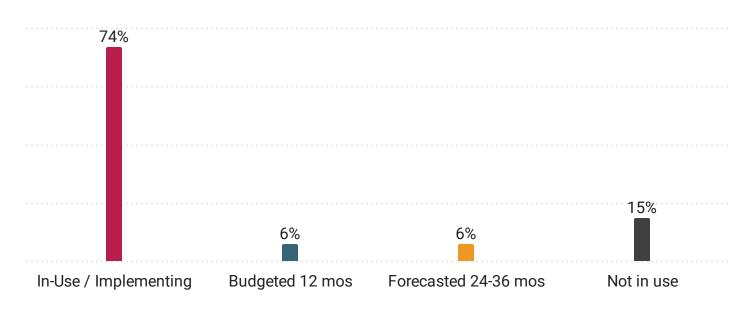

#### Is your organization currently using Mobile-Enabled HR Technology?

Copyright © 2024 Sapient Insights Group. All rights reserved. |2024-2025 HR Systems Survey. Not licensed for Distribution

Please identify from the list below if you are currently using the following **Socially Enabled Applications for HR purposes** at your organization.