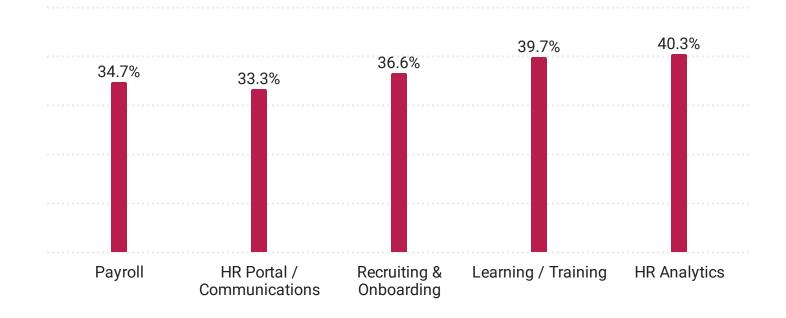

#### How does your organization Utilize its Overall HR Systems Environment?

Will **Overall Spending for HR Technologies** at your organization Increase, Stay the Same, or Decrease for the next year?

Please identify the HR Application Categories in which your organization plans to Increase spending - Top Five