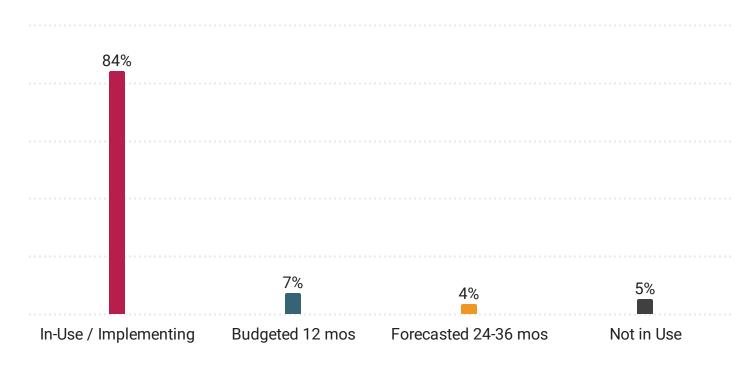

# DISTRIBUTOR LINK SYSTEMS ADOPTION DATA

Please identify the Current status of use of the **Core HR Management Solution(s)** at your organization.