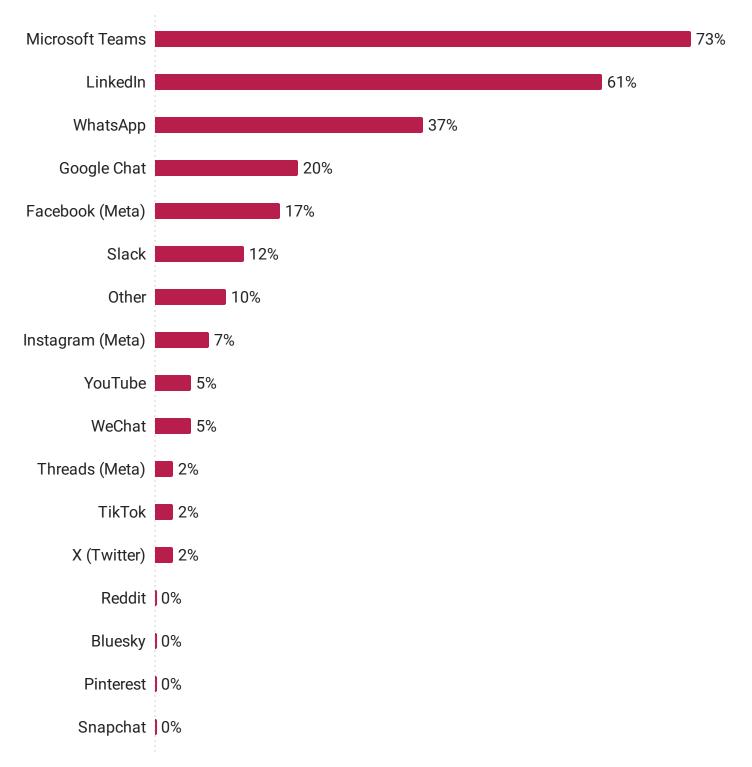

#### Is your organization currently using Mobile-Enabled HR Technology?

Copyright © 2024 Sapient Insights Group. All rights reserved. |2024-2025 HR Systems Survey. Not licensed for Distribution

Please identify from the list below if you are currently using the following **Socially Enabled Applications for HR purposes** at your organization.