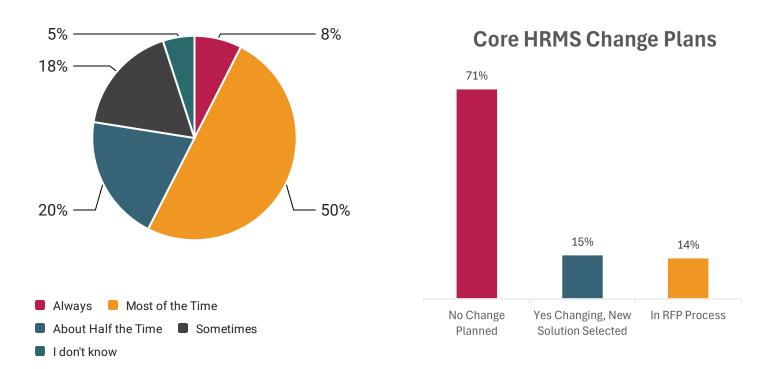

# DISTRIBUTOR LINK SYSTEMS ADOPTION DATA

Please identify the Current status of use of the **Core HR Management Solution(s)** at your organization.

#### **Core HRMS Systems Meeting Needs**