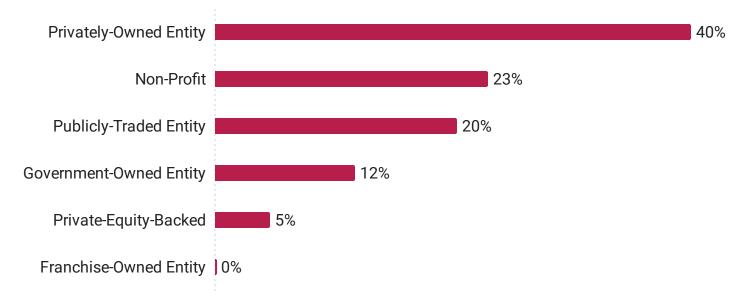

s to remove duplicate organization details and responses with known inaccuracies based on a series of data validation steps. The final number of usable responses to your survey link was **15**.



#### Does your organization have Employees in More Than One Country?



#### Is your organization bound by Collective Bargaining agreements?

| 41% | 59% |
|-----|-----|
| Yes | No  |

Copyright © 2024 Sapient Insights Group. All rights reserved. |2024-2025 HR Systems Survey. Not licensed for Distribution

#### **Organization Size**



#### Do you have any types of Contingent / Contract workers?



Please select All Types of Contingent / Contract Workers your organization employs.



#### What Industry does your organization operate in?



#### What Entity Type best describes your organization?



# Estimate the percentage of your **Workforce** that falls into these **Generational** categories.

| Field                                | Mean |
|--------------------------------------|------|
| Greatest Generation (born 1930-1945) | 0.6  |
| Baby Boomer (born 1946 - 1964)       | 7.5  |
| Generation X (born 1965-1980)        | 23.5 |
| Millennial (born 1981-1996)          | 39.5 |
| Generation Z (born 1997-2012)        | 11.9 |

Prefer not to answer 16.9

# INDIVIDUAL PARTICIPANT DEMOGRAPHICS

Next, we take a look at the demographics of the individual professionals participating in this year's survey. For additional context, we asked the 2024-2025 individual survey participants a series of demographics questions that include:

- Role within the organization
- Reporting function/depar